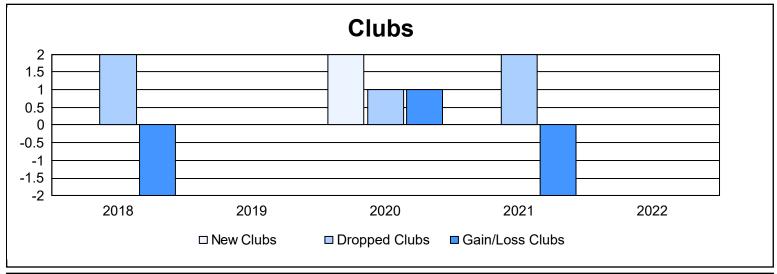

District 19 I As of June 2022 Cumulative

| Year      | New<br>Clubs | Dropped<br>Clubs | Gain/<br>Loss<br>Clubs | New<br>Members | Charter<br>Members | Reinstate<br>Members | Transfer<br>Members | Total<br>Member<br>Added | Total<br>Members<br>Dropped | Gain/<br>Loss<br>Members |
|-----------|--------------|------------------|------------------------|----------------|--------------------|----------------------|---------------------|--------------------------|-----------------------------|--------------------------|
| 2017-2018 | 0            | 2                | -2                     | 160            | 0                  | 12                   | 12                  | 184                      | 147                         | 37                       |
| 2018-2019 | 0            | 0                | 0                      | 109            | 1                  | 4                    | 20                  | 134                      | 151                         | -17                      |
| 2019-2020 | 2            | 1                | 1                      | 83             | 44                 | 7                    | 7                   | 141                      | 137                         | 4                        |
| 2020-2021 | 0            | 2                | -2                     | 49             | 1                  | 2                    | 22                  | 74                       | 176                         | -102                     |
| 2021-2022 | 0            | 0                | 0                      | 115            | 1                  | 6                    | 11                  | 133                      | 128                         | 5                        |
| Average   | 0            | 1                | -1                     | 103            | 9                  | 6                    | 14                  | 133                      | 148                         | -15                      |